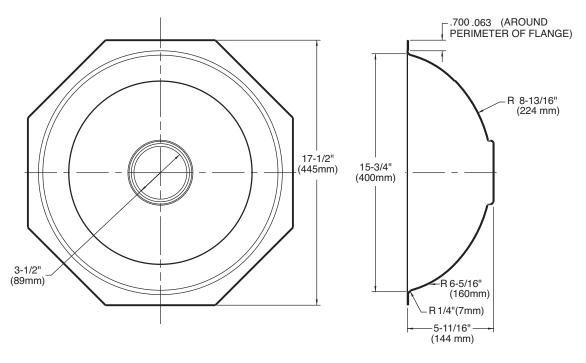

- Manufactured of 18 gauge stainless steel
- Bowl is a minimum of 15-3/4" wide and 5-1/2" deep
- Has one 3-1/2" diameter recessed drain opening
- Soundshield undercoating maximizes sound deadening and inhibits condensation
- Made in U.S.A.
- Silicone sealant not provided. Includes mounting bracket. Other standard mounting hardware not included

#### INSTALLATION

- Template enclosed with sink
- Template ordering number 22502

#### **STANDARDS**

- Third party certified to ASME A112.19.3/CSA B45.4 and all applicable specifications referenced therein
- Suitable for ADA compliant installation 🛃

#### WARRANTY

• Limited lifetime warranty against material or manufacturing defects



Lancelot<sup>®</sup> Undermount Single Bowl Sink Model: S22348 (UMTL 16 - 6)



#### **Installation Detail**



### **CRITICAL DIMENSIONS**

(DO NOT SCALE)