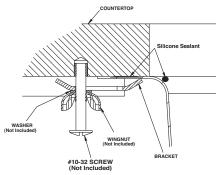

fications

#### SINK DESCRIPTION

- Manufactured of 18 gauge stainless steel
- Bowl is a minimum of 15-3/4" wide and 5-1/2" deep
- Has one 3-1/2" diameter recessed drain opening
- Soundshield undercoating maximizes sound deadening and inhibits condensation
- Made in U.S.A.
- Silicone sealant not provided. Includes mounting bracket. Other standard mounting hardware not included

#### INSTALLATION

- Template enclosed with sink
- Template ordering number 22502

#### **STANDARDS**

- Third party certified to ASME A112.19.3/CSA B45.4 and all applicable specifications referenced therein
- Suitable for ADA compliant installation 🛃

#### WARRANTY

• Limited lifetime warranty against material or manufacturing defects



Lancelot<sup>®</sup> Undermount Single Bowl Sink Model: S22348 (UMTL 16 - 6)



#### **Installation Detail**



### **CRITICAL DIMENSIONS**

(DO NOT SCALE)