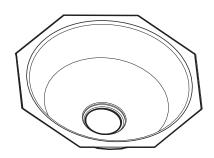

#### SINK DESCRIPTION

- Manufactured of 18 gauge stainless steel
- Bowl is a minimum of 15-3/4" wide and 5-1/2" deep
- Has one 3-1/2" diameter recessed drain opening
- Soundshield undercoating maximizes sound deadening and inhibits condensation
- Made in U.S.A.
- Silicone sealant not provided. Includes mounting bracket. Other standard mounting hardware not included